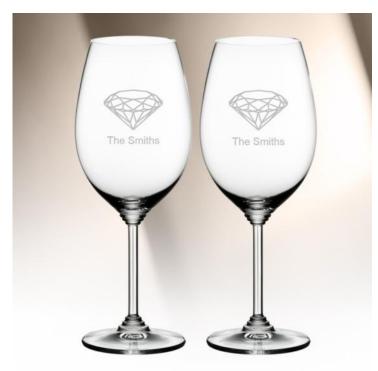

## Riedel Syrah Shiraz Wine Glass Pair, 22.8oz

Material: Lead-Free Crystal

Personalizaiton Method: Sandblast Etch

| Size | SKU    | H x W x D                       | Wt (IBs) | Price                                |
|------|--------|---------------------------------|----------|--------------------------------------|
| Pair | 231010 | 9-1/2" x 4"dia; Base:<br>3-1/4" | 9.0      | <del>\$55.00</del><br><b>\$46.75</b> |

## **Description**

This Riedel Syrah Shiraz Wine Glass Pair, 22.8oz is an ideal gift for any corporate promotions, celebration events, or personal gift giving occasions, including Wedding & Anniversary, Valentine's Day, or Birthday, with our free personalization and engraving services.